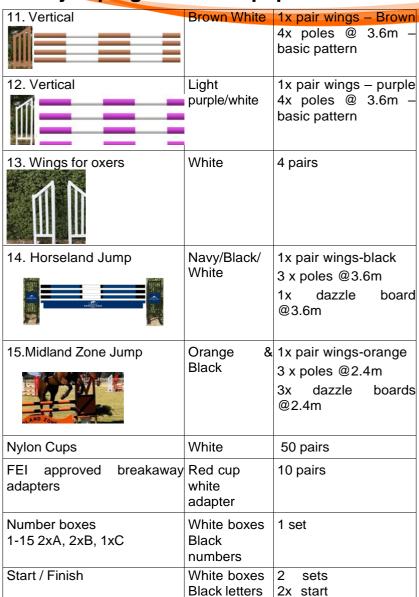

## **Show jumping Trailer & Equipment Hire**

| Product           | Colour              | Quantity                                                                                 |
|-------------------|---------------------|------------------------------------------------------------------------------------------|
| 1. Practice jumps | Red/White           | 2x pair wings – Red                                                                      |
|                   |                     | 5x poles @ 3.6m –<br>basic pattern                                                       |
| 2. Double         | Black/white         | 3x pairs wings - black<br>7x poles @3.6m –<br>basic patterm                              |
| 3. Plank Set      | Blue/white          | 1x pair wings – Blue<br>3x poles @ 3.6m –<br>basic pattern<br>1x dazzle board<br>@3.6m   |
| 4. Plank Set      | Pink/white          | 1x pair wings – Pink<br>3x poles @ 3.6m –<br>basic pattern<br>1x dazzle board<br>@3.6m   |
| 5. Plank Set      | Navy/white/<br>grey | 1x pair wings – white<br>3x poles @ 3.6m –<br>Deluxe pattern<br>1x dazzle board<br>@3.6m |
| 6. Plank Set      | Purple/white        | 1x pair wings—<br>Purple 3x poles @<br>3.6m – basic pattern<br>1x dazzle board 3.6m      |
| 7. Vertical       | Green/white         | 1x pair wings – green<br>4x poles @ 3.6m –<br>basic pattern                              |
| 6. Vertical       | Yellow/white        | 1x pair wings – Yellow<br>4x poles @ 3.6m –<br>basic pattern                             |
| 8. Vertical       | Orange/<br>whit e   | 1x pair wings – orange<br>4x poles @ 3.6m – basic pattern                                |
| 9. Vertical       | Red/white           | 1x pair wings – white<br>4x poles @ 3.6m –<br>Deluxe pattern                             |
| 10. Vertical      | Aqua/white          | 1x pair wings – white<br>4x poles @ 3.6m –<br>basic pattern                              |