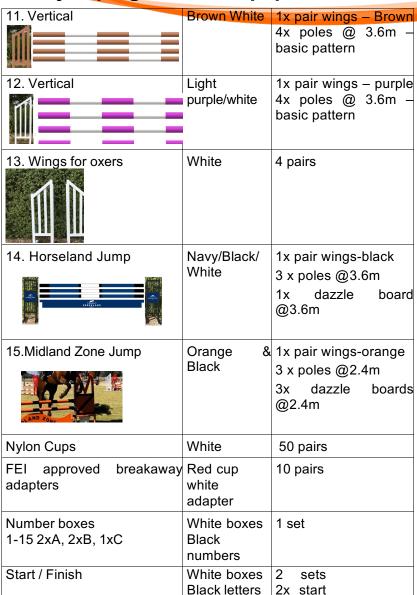

## **Show jumping Trailer & Equipment Hire**

| Product           | Colour              | Quantity                                                                                 |
|-------------------|---------------------|------------------------------------------------------------------------------------------|
| 1. Practice jumps | Red/White           | 2x pair wings – Red<br>5x poles @ 3.6m –<br>basic pattern                                |
| 2. Double         | Black/white         | 3x pairs wings - black<br>7x poles @3.6m –<br>basic patterm                              |
| 3. Plank Set      | Blue/white          | 1x pair wings – Blue<br>3x poles @ 3.6m –<br>basic pattern<br>1x dazzle board<br>@3.6m   |
| 4. Plank Set      | Pink/white          | 1x pair wings – Pink<br>3x poles @ 3.6m –<br>basic pattern<br>1x dazzle board<br>@3.6m   |
| 5. Plank Set      | Navy/white/<br>grey | 1x pair wings – white<br>3x poles @ 3.6m –<br>Deluxe pattern<br>1x dazzle board<br>@3.6m |
| 6. Plank Set      | Purple/white        | 1x pair wings–<br>Purple 3x poles @<br>3.6m – basic pattern<br>1x dazzle board 3.6m      |
| 7. Vertical       | Green/white         | 1x pair wings – green<br>4x poles @ 3.6m –<br>basic pattern                              |
| 6. Vertical       | Yellow/white        | 1x pair wings – Yellow<br>4x poles @ 3.6m –<br>basic pattern                             |
| 8. Vertical       | Orange/<br>whit e   | 1x pair wings – orange<br>4x poles @ 3.6m – basic pattern                                |
| 9. Vertical       | Red/white           | 1x pair wings – white<br>4x poles @ 3.6m –<br>Deluxe pattern                             |
| 10. Vertical      | Aqua/white          | 1x pair wings – white<br>4x poles @ 3.6m –<br>basic pattern                              |